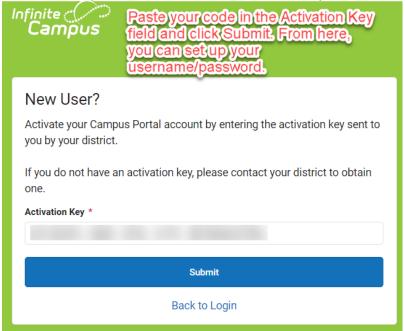

## **Infinite Campus - Parent Portal Setup**

RCPS Technology Department

Category: Infinite Campus Target: All

3. Paste the key on the next screen. From here, it only takes a few minutes to create a username and password.