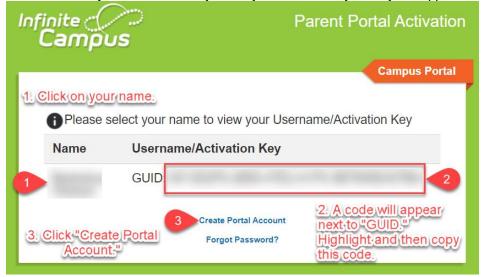

1. Enter one of your children's student ID and date of birth.

2. The GUID is your Activation Key. Click your name and your key will appear. Highlight the key and copy it.

Revision Date: 11/12/2021 Page **1** of **2** 