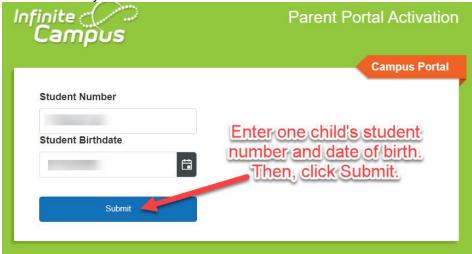

1. Enter one of your children's student ID and date of birth.

2. The GUID is your Activation Key. Click your name and your key will appear. Highlight the key and copy it.

Revision Date: 11/12/2021 Page **1** of **2** 